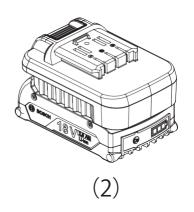

## **USE AND PRECAUTIONS FOR THE BATTERY ADAPTER**

- a) This Adapter is intended for use with TapeTech Hot Knives, Dual Disc Sanders, Vacuums and Hot Wire tools.
- b) Slide the Adapter into place as shown in diagrams (1) and (2) on the right, ensuring proper installation before connecting the battery to the tool.
- c) Use ONLY the original Bosch charger to charge the Bosch battery pack. Do not use this Battery Adapter in conjunction with the TapeTech 18V charger.
- d) During use, if you need to check the battery pack's remaining charge, remove the battery pack and inspect it.
- e) When not in use, avoid proximity to paper clips, coins, nails, screws, or any small metal objects that could come into contact with the terminals. Short-circuiting the converter with stored batteries may cause burns or fire.
- f) Do not disassemble or modify this product for use with third-party battery packs or any other unauthorized alterations, as it will void the warranty and guarantee.