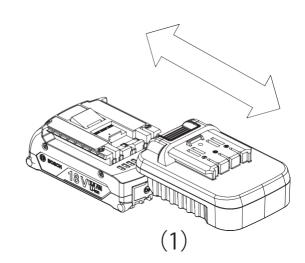

## **USE AND PRECAUTIONS FOR THE BATTERY ADAPTER**

- a) This Adapter is intended for use with TapeTech Hot Knives, Dual Disc Sanders, Vacuums and Hot Wire tools.
- b) Slide the Adapter into place as shown in diagrams (1) and (2) on the right, ensuring proper installation before connecting the battery to the tool.
- c) Use ONLY the original Bosch charger to charge the Bosch battery pack. Do not use this Battery Adapter in conjunction with the TapeTech 18V charger.
- d) During use, if you need to check the battery pack's remaining charge, remove the battery pack and inspect it.
- e) When not in use, avoid proximity to paper clips, coins, nails, screws, or any small metal objects that could come into contact with the terminals. Short-circuiting the converter with stored batteries may cause burns or fire.
- f) Do not disassemble or modify this product for use with third-party battery packs or any other unauthorized alterations, as it will void the warranty and guarantee.