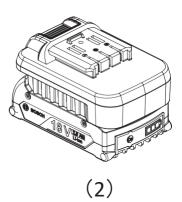

## **USE AND PRECAUTIONS FOR THE BATTERY ADAPTER**

a) This Adapter is intended for use with TapeTech Hot Knives, Dual Disc Sanders, Vacuums and Hot Wire tools.

b) Slide the Adapter into place as shown in diagrams (1) and (2) on the right, ensuring proper installation before connecting the battery to the tool.