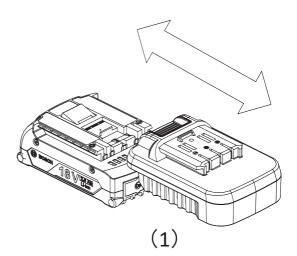

## **USE AND PRECAUTIONS FOR THE BATTERY ADAPTER**

a) This Adapter is intended for use with TapeTech Hot Knives, Dual Disc Sanders, Vacuums and Hot Wire tools.

b) Slide the Adapter into place as shown in diagrams (1) and (2) on the right, ensuring proper installation before connecting the battery to the tool.