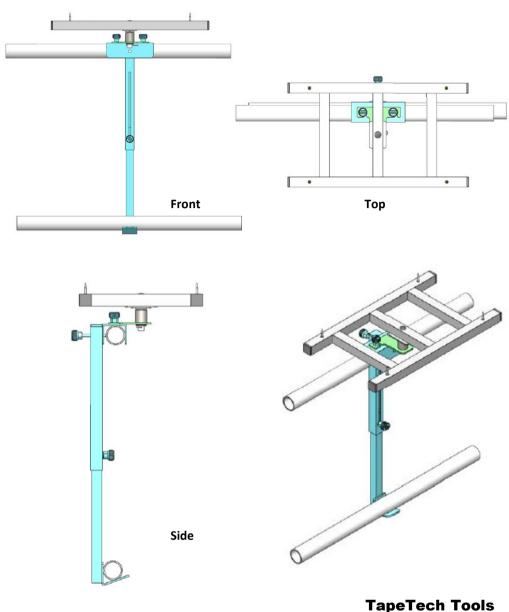

### Installation of the Turntable to the Scaffold or Swing Stage

A. Attach the Bracket Assembly

- 1. Slide the Upper Rail Attachment Bracket over the top of the upper rail of the scaffold or stage.
- 2. Slide the lower end of the Adjustable Post up until the Lower Rail Attachment Bracket hooks the center rail of the scaffold or stage.
- 3. Tighten the Rail Attachment Adjustment Knob.
- 4. Tighten the Bracket Attachment Knob to secure the bracket assembly to the upper rail of the scaffold or stage.
- B. Attach the Turntable to the Bracket Assembly
- 1. Slide the Mounting Post of the turntable into the Receiver on the Mounting Plate.
- 2. Secure the turntable to the Mounting Plate using the Cotter Pin.
- 3. Slide the slots of the Mounting Plate onto the bolts on the top of the bracket assembly.
- 4. Tighten the Mounting Plate Adjustment Knobs.

### **ETURNTABLE** Material Support Turntable – Installed View

1327 Northbrook Parkway, Suite 400 Suwanee, GA 30024

www.tapetech.com

1-844-TT-TOOLS