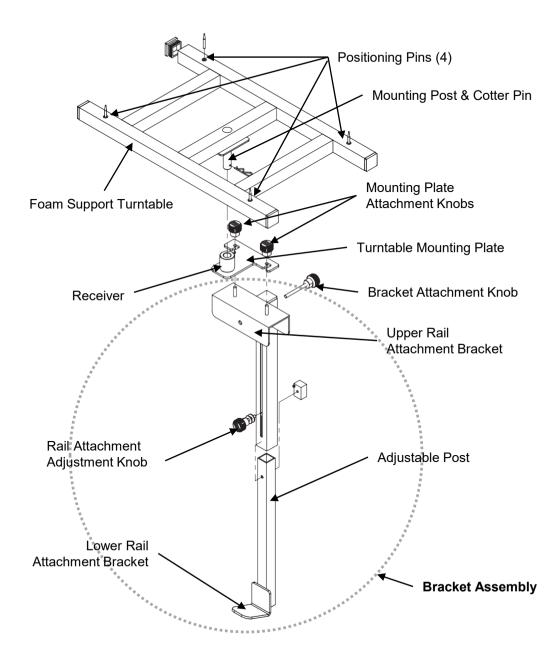

# **ETURNTABLE** Material Support Turntable Key Components

### Installation of the Turntable to the Scaffold or Swing Stage

A. Attach the Bracket Assembly

- 1. Slide the Upper Rail Attachment Bracket over the top of the upper rail of the scaffold or stage.
- 2. Slide the lower end of the Adjustable Post up until the Lower Rail Attachment Bracket hooks the center rail of the scaffold or stage.
- 3. Tighten the Rail Attachment Adjustment Knob.
- 4. Tighten the Bracket Attachment Knob to secure the bracket assembly to the upper rail of the scaffold or stage.
- B. Attach the Turntable to the Bracket Assembly
- 1. Slide the Mounting Post of the turntable into the Receiver on the Mounting Plate.
- 2. Secure the turntable to the Mounting Plate using the Cotter Pin.
- 3. Slide the slots of the Mounting Plate onto the bolts on the top of the bracket assembly.
- 4. Tighten the Mounting Plate Adjustment Knobs.

### Using the Turntable

- 1. Position a foam panel on top of the four Positioning Pins
- 2. Press down to secure the foam panel in place
- 3. Rotate the turntable to the desired position
- 4. Complete the cut, groove or material application
- 5. Remove EPS/XPS foam by lifting the panel off the positioning pins