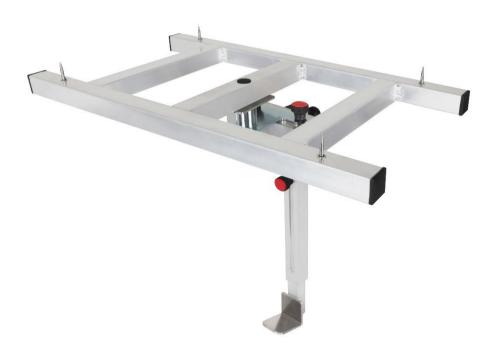

## ETURNTABLE Material Support Turntable User Manual

The **TapeTech ETURNTABLE Material Support Turntable** is a professionalgrade accessory designed to securely hold EPS/XPS foam panels while cutting, grooving or spreading adhesive when working on a scaffold or swing stage.

### Using the Turntable

- 1. Position a foam panel on top of the four Positioning Pins
- 2. Press down to secure the foam panel in place
- 3. Rotate the turntable to the desired position
- 4. Complete the cut, groove or material application
- 5. Remove EPS/XPS foam by lifting the panel off the positioning pins